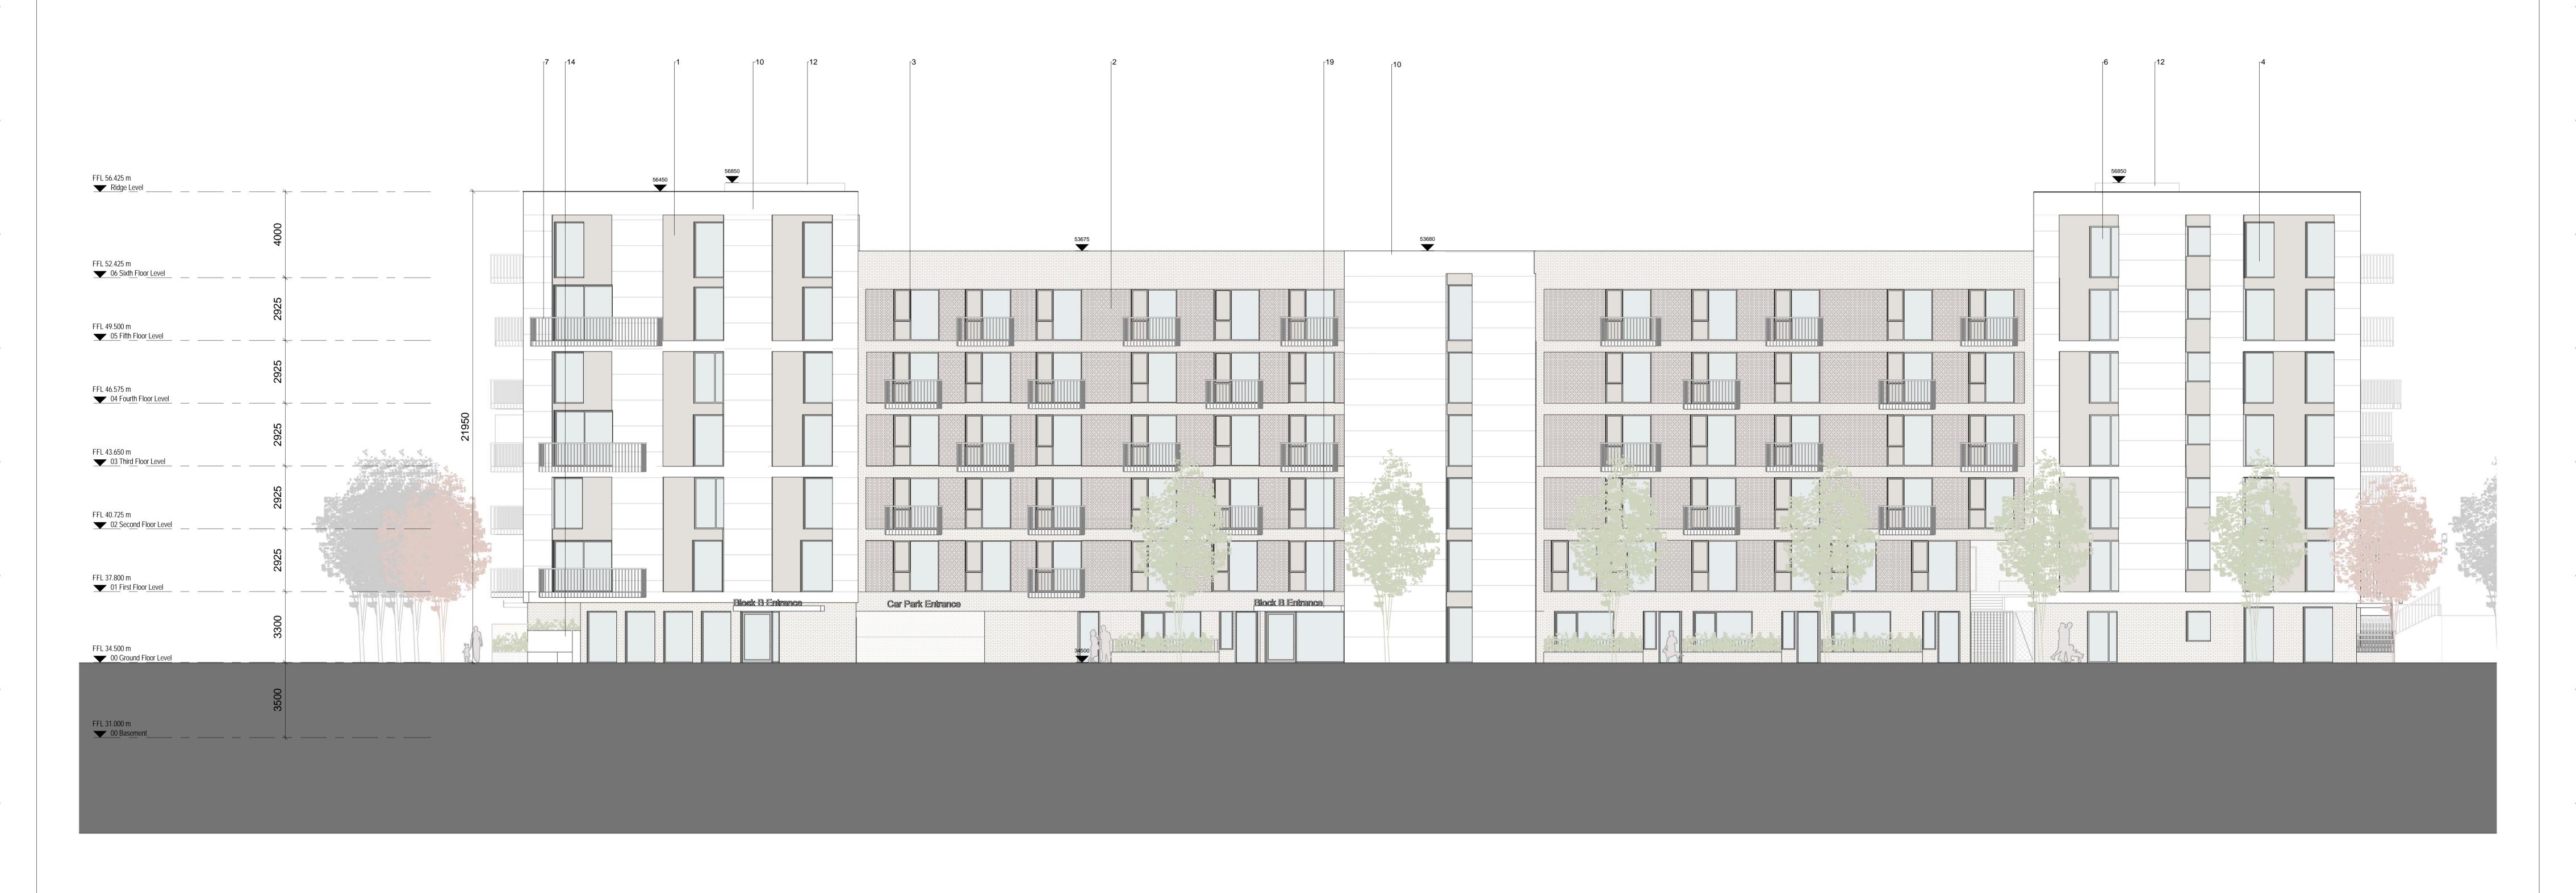

| TES:                                                                                                                                                                                                                                                                                                                                                                                                                      | REV. DATE: | D | DETAILS: | INITIALS: | Legend                                                                                              |                                                                           | NORTH POINT: |
|---------------------------------------------------------------------------------------------------------------------------------------------------------------------------------------------------------------------------------------------------------------------------------------------------------------------------------------------------------------------------------------------------------------------------|------------|---|----------|-----------|-----------------------------------------------------------------------------------------------------|---------------------------------------------------------------------------|--------------|
|                                                                                                                                                                                                                                                                                                                                                                                                                           |            |   |          |           | 1 Buff/ Yellow Coloured Brick, Bradgate Light Buff or similar approved.                             | 10 White natural stone façade cladding.                                   |              |
|                                                                                                                                                                                                                                                                                                                                                                                                                           |            |   |          |           | 2 Rusticated Buff/ Yellow Coloured Brick, Bradgate Light Buff or similar approved.                  | 11 Timber privacy divider screens and pergola roof to penthouse terraces. |              |
|                                                                                                                                                                                                                                                                                                                                                                                                                           |            |   |          |           | 3 Full height, clear glazed windows with feature solid spandrel panels in aluminium.                | 12 Lift over-run behind                                                   |              |
|                                                                                                                                                                                                                                                                                                                                                                                                                           |            |   |          |           | 4 Full height, clear glazed window.                                                                 | 13 Downpipe                                                               |              |
|                                                                                                                                                                                                                                                                                                                                                                                                                           |            |   |          |           | 5 Full height, clear glazed Balcony sliding door.                                                   | 14 Concrete Seat                                                          |              |
|                                                                                                                                                                                                                                                                                                                                                                                                                           |            |   |          |           | 6 Full height, clear glazed window with opening section.                                            | 15 Front door                                                             |              |
|                                                                                                                                                                                                                                                                                                                                                                                                                           |            |   |          |           | 7 Solid, self-draining balconies assembled in dark grey painted galvanised mild steel.              | 16 Ridge Capping                                                          |              |
|                                                                                                                                                                                                                                                                                                                                                                                                                           |            |   |          |           | 8 Solid, self-draining balconies assembled with floor to ceiling clear glass winter garden feature. | 17 Full Heigth Curtain wall                                               |              |
|                                                                                                                                                                                                                                                                                                                                                                                                                           |            |   |          |           | 9 White coloured insulated render system.                                                           | 18 Louvered Panel                                                         |              |
| Copyright of this drawing is vested in the Architect and it must not be copied or reproduced without consent. Figured dimensions only are to be taken from this drawing . All contracts visit site and be responsible for taking and checking all dimensions relative their work. PLUS Architecture are to be advised of any variation between drawings and site conditions DO NOT SCALE OFF THIS DRAWING IF IN DOUBT ASK | rs must    |   |          |           |                                                                                                     | 19 Concrete Overhang                                                      |              |

| NORTH POINT: | KEY PLAN: | Ö       | ‡‡<br>PLUSARCHITECTURE | Plus Architecture, Chancery Lane, Dublin 8, Ireland. Tel 015213378 | www.plusarchitecture |                         |
|--------------|-----------|---------|------------------------|--------------------------------------------------------------------|----------------------|-------------------------|
|              |           |         | 311                    | PROJECT: 334_Chivers Site, Coolock                                 | PROJECT:<br>334      | DATE:<br>29/08/18       |
|              |           | Block B | CLIENT: PLATINUM LAND  | DRAWING NO.:<br>334_B_04_01                                        | REVISION NO.:        |                         |
|              |           |         |                        | TITLE: North East Elevation_Block B                                | DRAWN BY.:<br>AM     | SCALE AT A1 (L<br>1:100 |
|              |           |         |                        | ISSUE TYPE: Planning                                               | CHECKED BY.:<br>GW   | SCALE AT A3 (L          |